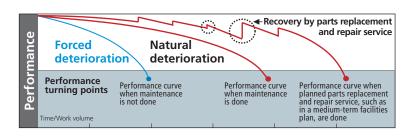

# A professional diagnosis of a machine's condition followed by guidance on performance improvement.

A Komori One-Day Check is recommended as the first step to restoring an aging machine's operational performance. The necessary equipment checks are conducted by highly skilled and trained Komori service representatives who then compile a comprehensive One-Day Check report. Thereafter, an agreed medium and long-term plan of action is compiled with the help of the user. This approach has been proven to reduce unplanned machine stoppages and to help the user to budget for annual press maintenance.