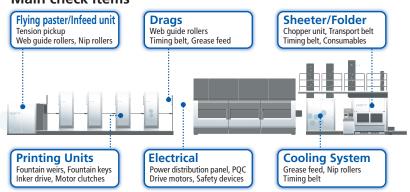

action is compiled with the help of the user. This approach has been proven to reduce unplanned machine stoppages and to help the user to budget for annual press maintenance.



### **One-Day Check Details**

| Offe-Day Check Details |                         |   |
|------------------------|-------------------------|---|
| Target models          | Komori sheetfed presses |   |
| Work period            | 1 day                   | _ |

\* Cost depends on model.

For details, contact your service representative.

#### **Notes**

- For printing problems such as doubling, smearing and streaking as well as oil and air leaks, a separate consultation is necessary.
- The machine report states the condition of the checked equipment at the time the One-Day Check was conducted.

### Main check items



### **Schedule of One-Day Check**

| Check day             | One-Day Check Komori representative holds a short review meeting with the Operator to confirm details on the Pre-check Operator Assessment Feedback Form. Checks the machine, giving priority to the highlighted area on the press. Komori gives a summary report on the condition of the machine. |
|-----------------------|----------------------------------------------------------------------------------------------------------------------------------------------------------------------------------------------------------------------------------------------------------------------------------------------------|
| About<br>1 week later | One-Day Check Report     Komori presents a detailed One-Day Check report on the condition of the ma