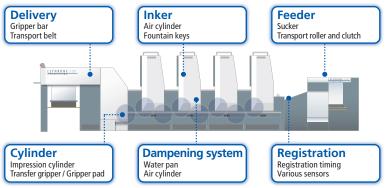

# **Performance Audit for Sheet**

**Machine Condition Checkup** 

# **ONE-DAY CHECK**

## A professional diagnosis of a machine's condition followed by guidance on performance improvement.

A Komori One-Day Check is recommended as the first step to restoring an aging machine's operational performance. The necessary equipment checks are conducted by highly skilled and trained Komori service representatives who then compile a comprehensive One-Day Check report. Thereafter, an agreed medium and long-term plan of action is compiled with the help of the user. This approach has been proven to reduce unplanned machine stoppages and to help the user to budget for annual press maintenance.



### Main check items



### Schedule of One-Day Check

| Check day             | • One-Day Check<br>Komori representative holds a short review meeting with the<br>Operator to confirm details on the Pre-check Operator<br>Assessment Feedback Form. Checks the machine, giving<br>priority to the highlighted area on the press. Komori gives a<br>summary report on the condition of the machine. |
|-----------------------|---------------------------------------------------------------------------------------------------------------------------------------------------------------------------------------------------------------------------------------------------------------------------------------------------------------------|
| About<br>1 week later | • One-Day Check Report<br>Komori presents a detailed One-Day Check re