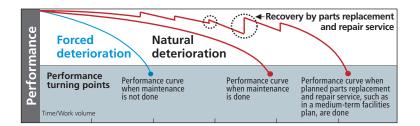

## A professional diagnosis of a machine's condition followed by guidance on performance improvement.

A Komori One-Day Check is recommended as the first step to restoring an aging machine's operational performance. The necessary equipment checks are conducted by highly skilled and trained Komori service representatives who then compile a comprehensive One-Day Check report. Thereafter, an agreed medium and long-term plan of action is compiled with the help of the user. This approach has been proven to reduce unplanned machine stoppages and to help the user to budget for annual press maintenance.